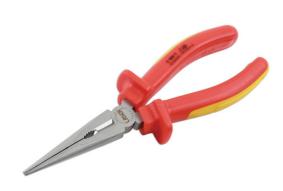

## **Insulated Long Nose Pliers 200mm**

Insulated long nose pliers, part of a wide range of insulated tools from Laser, manufactured from chrome vanadium with satin finish, with high voltage safety grip handles. VDE and IEC60900 certified.

## **Additional Information**

- Length: 200mm; jaw opening: 82mm.
- Insulated pliers suitable for use on live circuits up to 1000V AC or 1500V DC.
- · Two colour VDE insulated handles with slip guards.