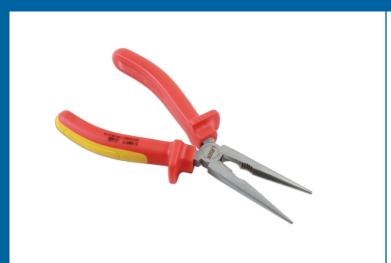

## **Insulated Long Nose Pliers 200mm**

Insulated long nose pliers, part of a wide range of insulated tools from Laser, manufactured from chrome vanadium with satin finish, with high voltage safety grip handles. VDE and IEC60900 certified.

## **Additional Information**

- Length: 200mm; jaw opening: 82mm.
- Insulated pliers suitable for use on live circuits up to 1000V AC or 1500V DC.
- · Two colour VDE insulated handles with slip guards.